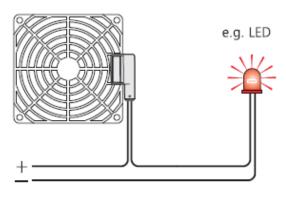

| Alternatively integrated in protective grille (see table),mounting clamp or mounting clip |
| Casing                                  | Plastic according to UL94-HB,black                                                        |
| Installation position                   | Bidirectional tab perpendicular to airflow                                                |
| Operating/Storage                       | -20 to +50℃(-4 to +122°F)/-20 to +80℃(-4 to +176°F)                                       |
| Protection type                         | IP20                                                                                      |



# 3 Product accessories drawing



Airflow monitor integrated in protective grille

## 4 Example of connection





#### Connection example