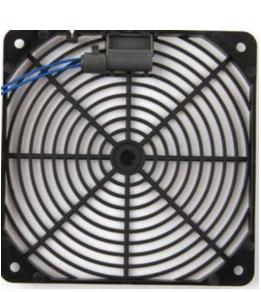

# 3 Product accessories drawing

Airflow monitor integrated in protective grille