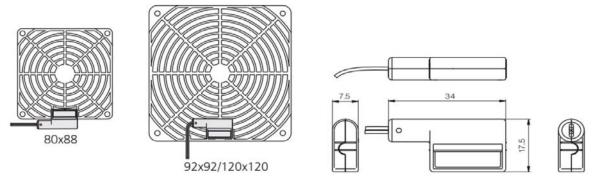

# 3 Product accessories drawing

Airflow monitor integrated in protective grille