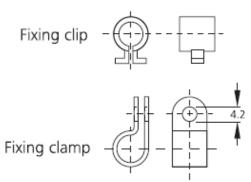

### 2 Technical Data

| Contact type                            | Reed/magnet contact                                                                       |
|-----------------------------------------|-------------------------------------------------------------------------------------------|
| Normally Closed(NC)                     | Switch contact open when air is flowing                                                   |
| Normally Open(NO)                       | Switch contact closed when air is flowing                                                 |
| Max. switching voltage                  | NC:240VDC (UL),240V AC/DC (VDE)/NO:60VDC                                                  |
| Max. switching current                  | NC:DC 500mA / NO:DC 170Ma                                                                 |
| Max. switching capacity                 | 10W (resitive load)                                                                       |
| Switching threshold of airflow velocity | >2.5m/s (hysteresis:> 1m/s)                                                               |
| Max. airflow velocity                   | 50m/s                                                                                     |
| Contact resistance                      | $<$ 370m $\Omega$ (with wire)                                                             |
| Max. air humidity                       | 70% RH (not precipitating)                                                                |
| Service life                            | >100,000 cycles                                                                           |
| Connection                              | 2 x single strand AWG 26,length 500mm,tip of stranded                                     |
| Mounting                                | Alternatively integrated in protective grille (see table),mounting clamp or mounting clip |
| Casing                                  | Plastic according to UL94-HB,black                                                        |
| Installation position                   | Bidirectional tab perpendicular to airflow                                                |
| Operating/Storage                       | -20 to +50℃(-4 to +122°F)/-20 to +80℃(-4 to +176°F)                                       |
| Protection type                         | IP20                                                                                      |